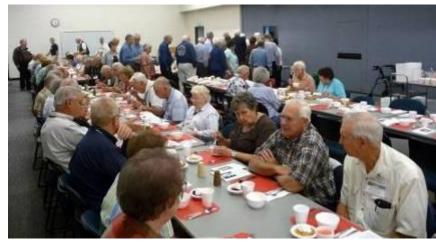

OVER 350 TREK TO RICHFIELD. The Sevier Valley Chapter of the SUP hosted over 350 people at the 2008 Annual Convention (Encampment). Everything was planned and conducted in a very professional manner. The food was prepared and served by the Culinary Arts students at the Snow College - Richfield campus. The dinners were all held in the "Great

Room" of the Administrative Building (below). The food was **very tasty** and the **buffet lines** moved very quickly. Each dinner featured outstanding musical presentations by local artists

(such as Jim Cooper, at right).