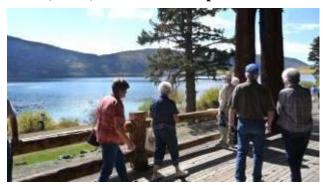

**Two tours** were conducted at the Convention. Two busses went to

**Fremont State** 

Park, west to Cove Fort and further North to Fillmore, Utah with its Provisional State Capitol

Building. Three busses (above) traveled to **Fish** Lake (below) and on to the Capitol Reef

National Monument (below). Local members

served as tour guides on the busses, and provided local stories and scenic highlights to those on their bus. The Fall colors around Fish Lake were very spectacular.